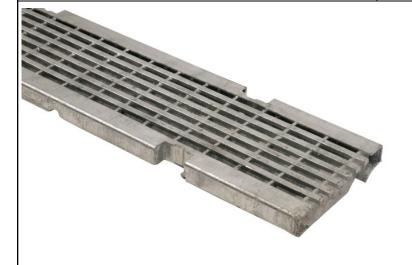

Number Series
INLHX100RGC C Class

MultiV100
C Class Stainless ADA Slotted Grate

## **Specification**

ULMA INLHX100RGC STAINLESS STEEL ADA SLOTTED TRENCH DRAIN GRATE WITH CLASS C LOAD RATING (56,200 LBS/FT), SUPPLIED BY TRENCH DRAIN SUPPLY

DISCLAIMER - The customer and the customer's architects, engineers, consultants, and other professionals are completely responsible for the selection installation and maintenance of any product purchased from Trench Drain Supply and/or its manufacturers. TRENCH DRAIN SUPPLY MAKES NO WARRANTY, EXPRESS OR IMPLIED, AS TO THE SUITABILITY, DESIGN, MERCHANTIBILITY, OR FITNESS OF THE PRODUCT FOR CUSTOMERS APPLICATION. The drawing and information provided remain the property and copyright of the manufacturer listed. The manufacturer reserves the right to modify specification without notice.