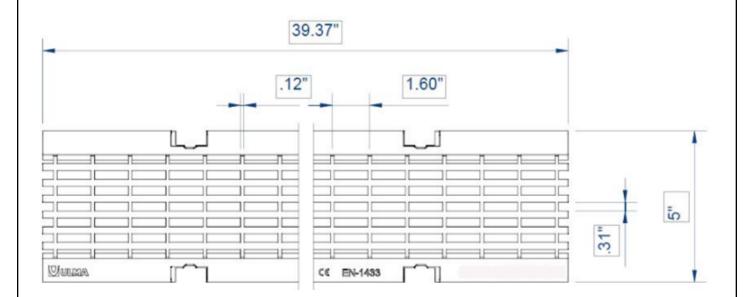

Number Series
INLHX100RGC C Class

MultiV100
C Class Stainless ADA Slotted Grate

## **Specification**

ULMA INLHX100RGC STAINLESS STEEL ADA SLOTTED TRENCH DRAIN GRATE WITH CLASS C LOAD RATING (56,200 LBS/FT), SUPPLIED BY TRENCH DRAIN SUPPLY

DISCLAIMER - The customer and the customer's architects, engineers, consultants, and other professionals are completely responsible for the selection installation and maintenance of any product purchased from Trench Drain Supply and/or its manufacturers. TRENCH DRAIN SUPPLY MAKES NO WARRANTY, EXPRESS OR IMPLIED, AS TO THE SUITABILITY, DESIGN, MERCHANTIBILITY, OR FITNESS OF THE PRODUCT FOR CUSTOMERS APPLICATION. The drawing and information provided remain the property and copyright of the manufacturer listed. The manufacturer reserves the right to modify specification without notice.